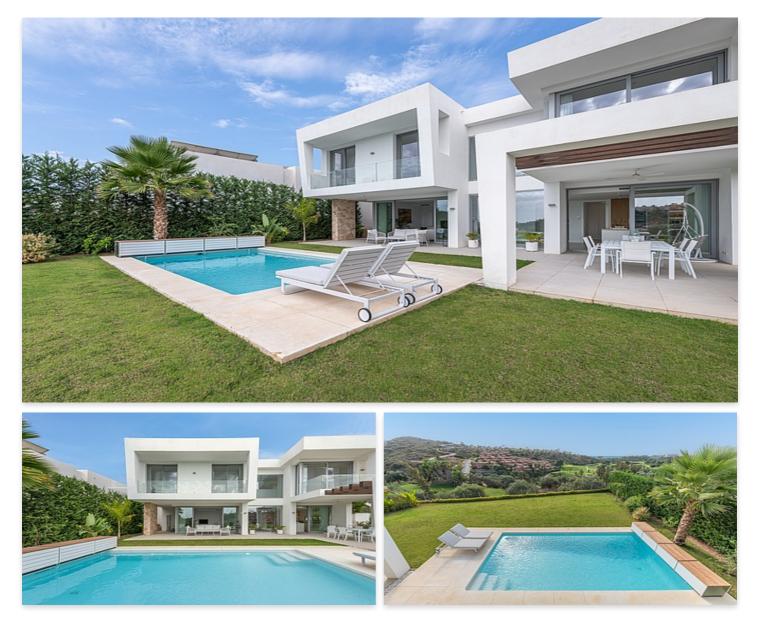

## Beautiful villa in Santa Clara Golf, with spectacular golf and sea views

## Location: Marbella

Imagine to be transferred to a magical dream every time you enter your home. The sunrises in the morning that promise the start of a wonderful day, the sunsets in the evening that draws red, orange and pink pictures in the sky, the city under you that glitters in the night and the blue sea that floats your worries away. This is what this development will promise you every single day.

As soon as you enter the door, you will be stunned by the luminosity that enhance the luxurious feeling of the home. With 4 bedrooms and 4 en-suite bathrooms, you have loads of space for family, friends or another living situation. Not only that, but the area of Santa Clara is also a gated community that assures you and your family's safety. You get to enjoy the pool, garden and cooking with views in peace.

Close to the property you can find one of the most beautiful golf courses of Marbella. However nowadays, golf can be enjoyed byall the family, players who take golf as a hobby all that matters is to have fun! The healthy lifestyle that you always wanted is

Amenities like gyms, schools and public transport are incredibly close, which guarantees a quiet life. The furniture comes with the home, a team of stylists, who only work with high quality and renowned brands, furnished your home for you. The inside is stylish and modern with hints of warm colored wood, that makes any day feel cozy.